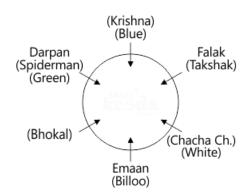

#### **Reference:**

Falak does not read Billoo comics. The one who reads Billoo comics is seated opposite to the student wearing blue T-shirt.

#### Inference:

Case 2:

As Falak does not read Biloo comics, that means case 1 fails here. Thus we will continue with Case 2, where Emaan reads Billoo comics and Falak reads Takshak comics.

Thus, the one who reads Krishna must be in blue colored T-shirt.