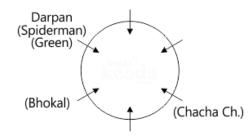

### **Common Explanations:**

**Reference:** 

Darpan reads Spider man comics and the color of his T-shirt is green, he is facing the student who reads Chacha Chaudhary comics.

Inference:

| Name   | Comics     | T- shirt Color | Hint |
|--------|------------|----------------|------|
| Darpan | Spider man | Green          |      |
|        |            |                |      |
|        |            |                |      |
|        |            |                |      |
|        |            |                |      |
|        |            |                |      |

#### **Reference:**

The student whose T-shirt is of green color is on the immediate left of the student who reads Bhokal comics. **Inference:** 