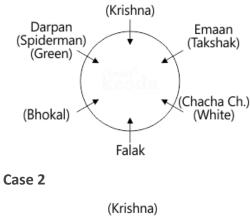

#### **Reference:**

Falak does not read Billoo comics. The one who reads Billoo comics is seated opposite to the student wearing blue T-shirt.

#### Inference:

Case 2:

As Falak does not read Biloo comics, that means case 1 fails here. Thus we will continue with Case 2, where Emaan reads Billoo comics and Falak reads Takshak comics.

Thus, the one who reads Krishna must be in blue colored T-shirt.