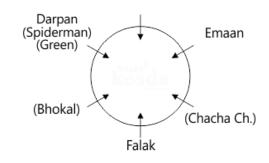

#### **Reference:**

The only student who is between Emaan and Falak reads Chacha Chaudhary comics.

Inference:

Two cases arise here:

Case 1: