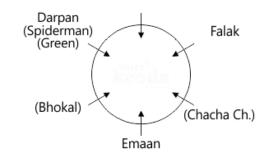

#### **Reference:**

The only student who is between Emaan and Falak reads Chacha Chaudhary comics.

Inference:

Two cases arise here:

Case 1:

#### **Reference:**

One who reads Takshak comics is on the immediate right of the student in white T-shirt but on the immediate left of the student who reads Krishna comics.

Inference:

Case 1