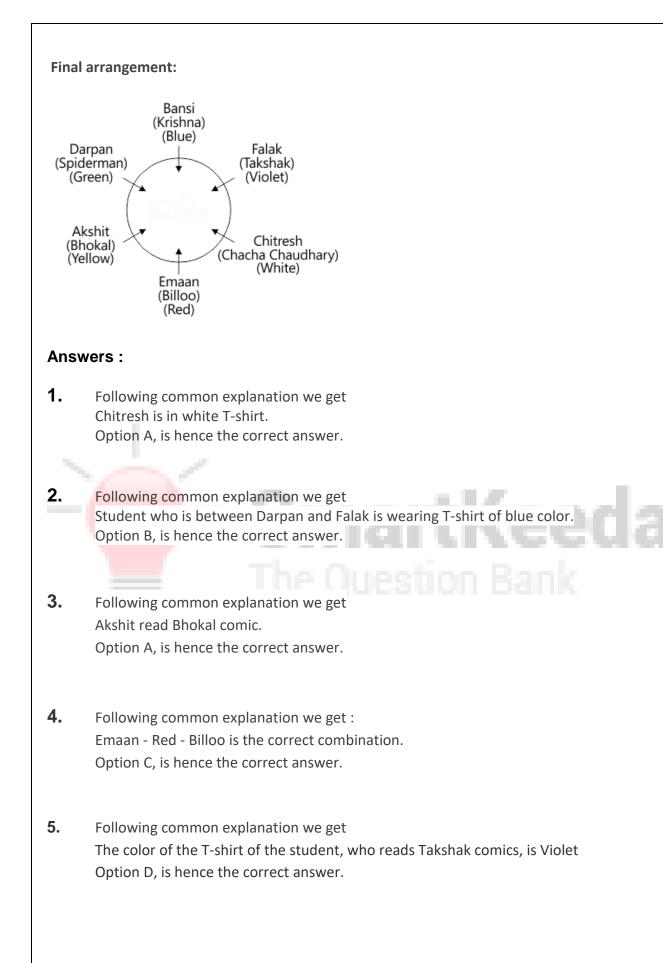

#### **Reference:**

#### Chitresh does not read Krishna comics.

#### Inference:

So, he must be reading Chacha Chaudhary and Bansi must be reading Krishna.

| Name     | Comics     | T- shirt Color |
|----------|------------|----------------|
| Darpan   | Spider man | Green          |
| Emaan    | Billoo     | Red            |
| Bansi    | Krishna    | Blue           |
| Akshit   | Bhokal     | Yellow         |
| Falak    | Takshak    | Violet         |
| Chitresh | Chacha Ch. | White          |