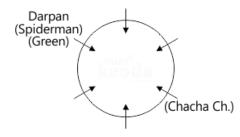

### **Common Explanations:**

**Reference:** 

Darpan reads Spider man comics and the color of his T-shirt is green, he is facing the student who reads Chacha Chaudhary comics.

Inference:

| Name   | Comics     | T- shirt Color | Hint |
|--------|------------|----------------|------|
| Darpan | Spider man | Green          |      |
|        |            |                |      |
|        |            |                |      |
|        |            |                |      |
|        |            |                |      |
|        |            |                |      |

#### **Reference:**

The student whose T-shirt is of green color is on the immediate left of the student who reads Bhokal comics. **Inference:** 