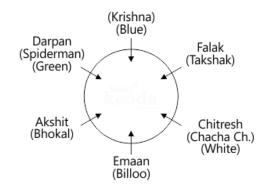

#### **Reference:**

Akshit is neither in white T-shirt nor on the immediate left of the one who reads Spider man comics

#### Inference:

Therefore, Akshit must be the reader of Bhokal.

| Name   | Comics     | T- shirt Color | Hint |
|--------|------------|----------------|------|
| Darpan | Spider man | Green          |      |
| Emaan  | Billoo     | Red            |      |
|        | Krishna    | Blue           |      |
| Akshit | Bhokal     | Yellow         |      |
| Falak  | Takshak    | Violet         |      |
|        | Chacha Ch. | White          |      |