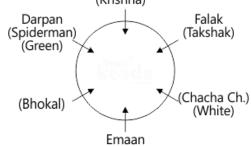

#### **Reference:**

The only student who is between Emaan and Falak reads Chacha Chaudhary comics.

Inference:

Two cases arise here:

Case 1:

#### **Reference:**

One who reads Takshak comics is on the immediate right of the student in white T-shirt but on the immediate left of the student who reads Krishna comics.

Inference:

Case 1